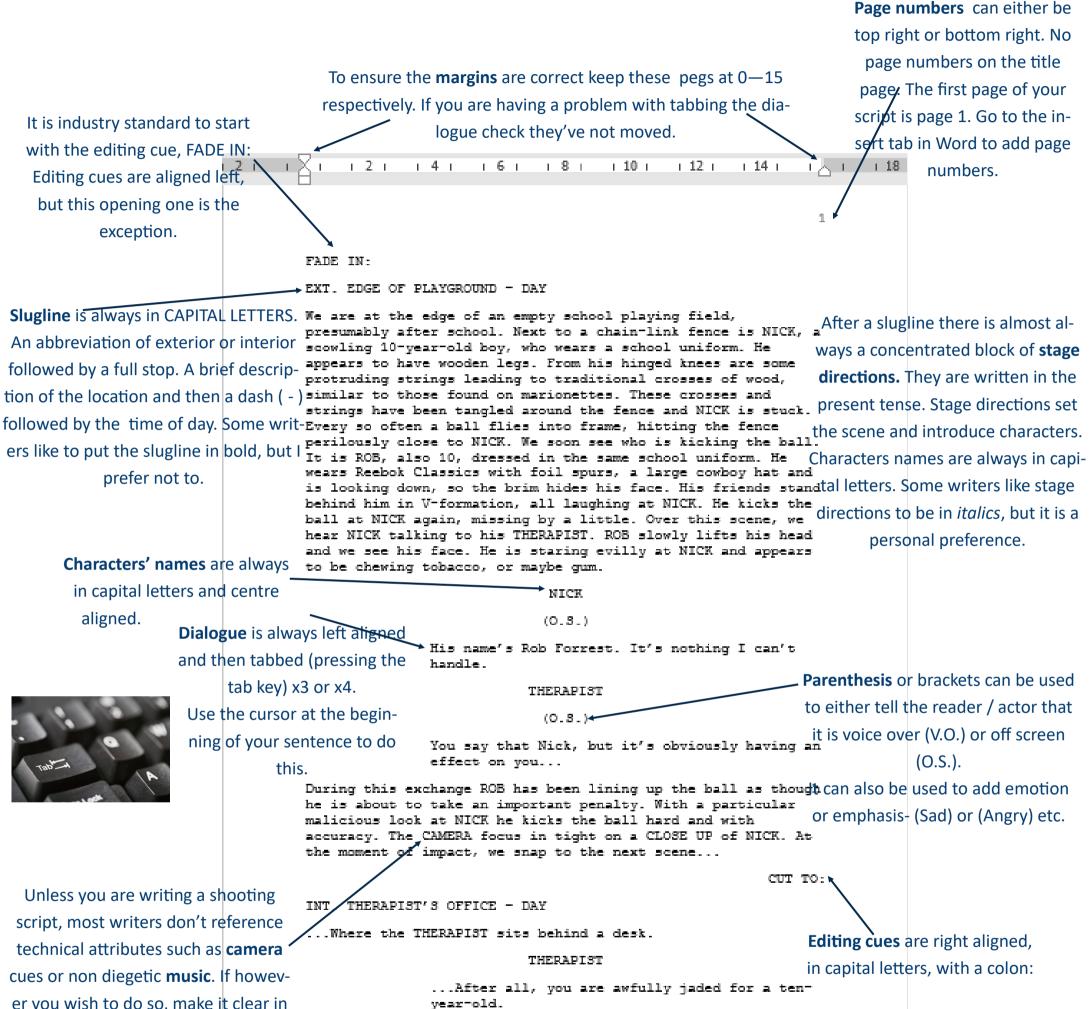

## Annotated screenplay—how to format a screenplay correctly using Word

er you wish to do so, make it clear in the stage directions, by using capital letters for camera info and 'inverted commas' for song titles.