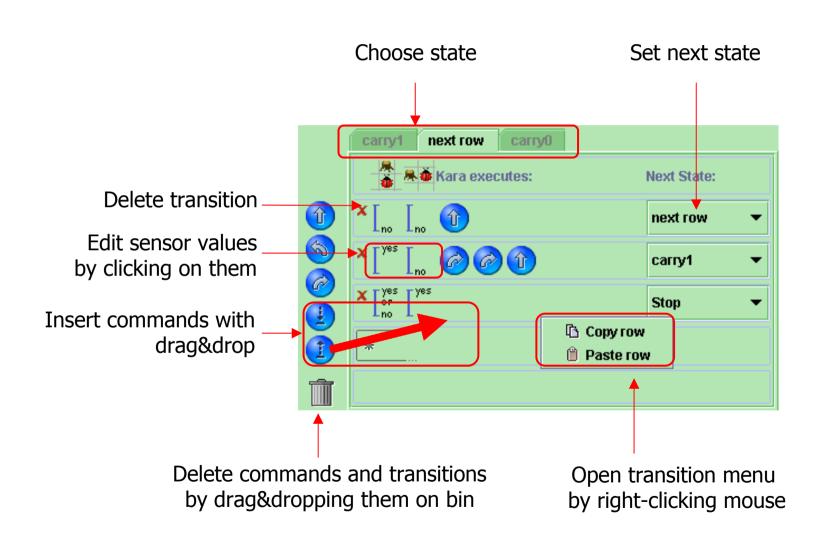

## The world of Kara



## The world of Kara

### Move visible part of world view:

press left mouse button, move mouse
(works only when world view is bigger than visible area)



#### Zoom world view:

- press middle mouse button, move mouse, or
- press left mouse button plus the ALT key, move mouse

# **Kara's program editor**



## **States overview diagram**



Move state: left-click on state, move mouse with button pressed Create new transition:

- 1. left-click on border of state
- move mouse with button pressed to target state
- 3. release mouse button

## **State table view**



## **Transitions**



## **Create and edit states**