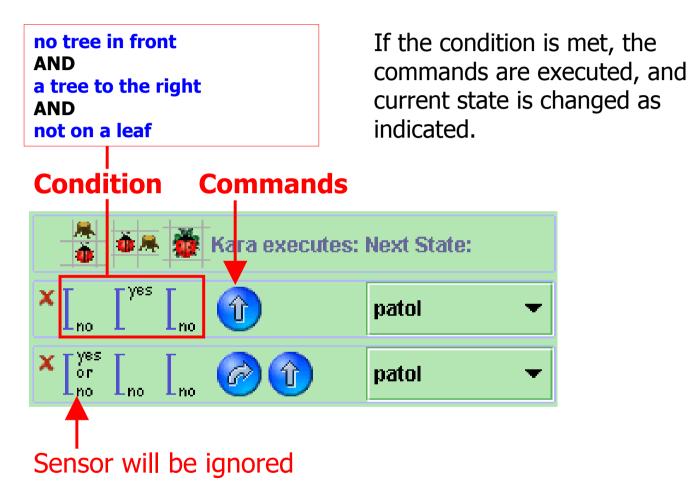

## The world of Kara



## The world of Kara

### Move visible part of world view:

press left mouse button, move mouse
(works only when world view is bigger than visible area)



#### Zoom world view:

- press middle mouse button, move mouse, or
- press left mouse button plus the ALT key, move mouse

# **Kara's program editor**



## **States overview diagram**



Move state: left-click on state, move mouse with button pressed Create new transition:

- 1. left-click on border of state
- move mouse with button pressed to target state
- 3. release mouse button

## **State table view**



## **Transitions**



## **Create and edit states**