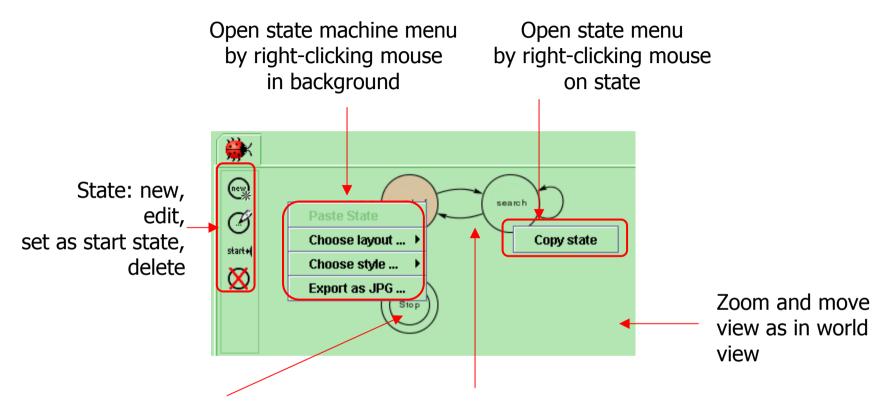

## **States overview diagram**

Move state: left-click on state, move mouse with button pressed Create new transition:

- 1. left-click on border of state
- move mouse with button pressed to target state
- 3. release mouse button

## **Transitions**

## **Create and edit states**