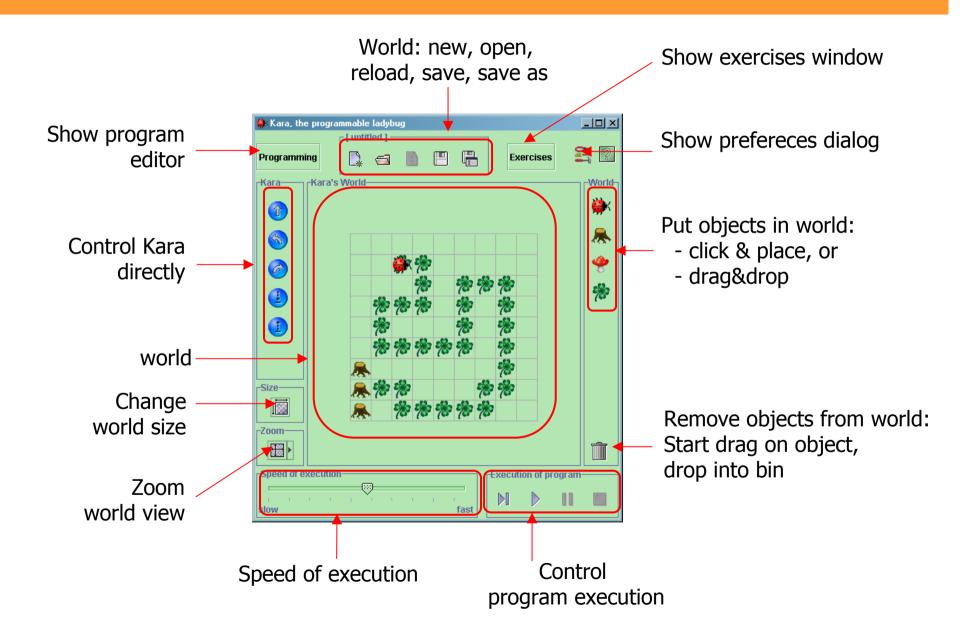

## The world of Kara



## The world of Kara

### Move visible part of world view:

press left mouse button, move mouse
(works only when world view is bigger than visible area)



#### Zoom world view:

- press middle mouse button, move mouse, or
- press left mouse button plus the ALT key, move mouse

# **Kara's program editor**



## **States overview diagram**



Move state: left-click on state, move mouse with button pressed Create new transition:

- 1. left-click on border of state
- move mouse with button pressed to target state
- 3. release mouse button

## **State table view**



## **Transitions**



## **Create and edit states**