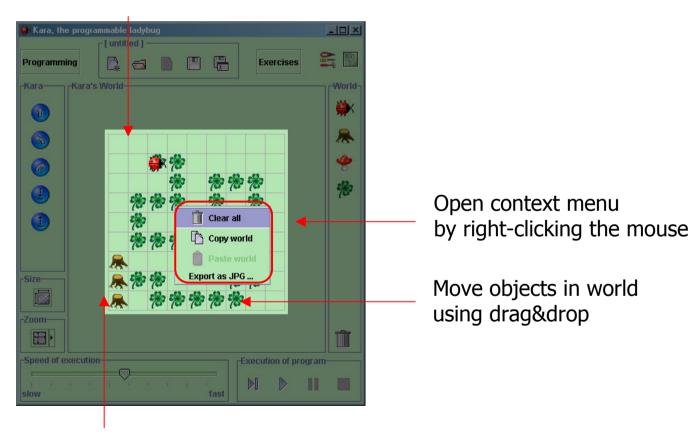

### Move visible part of world view:

press left mouse button, move mouse
(works only when world view is bigger than visible area)

#### Zoom world view:

- press middle mouse button, move mouse, or
- press left mouse button plus the ALT key, move mouse