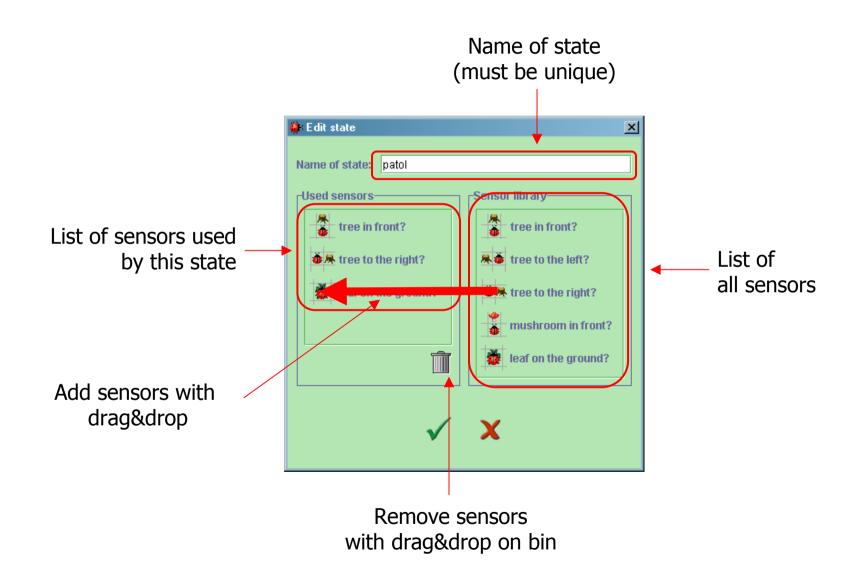

## The world of Kara



## The world of Kara

### Move visible part of world view:

press left mouse button, move mouse
(works only when world view is bigger than visible area)



#### Zoom world view:

- press middle mouse button, move mouse, or
- press left mouse button plus the ALT key, move mouse

# **Kara's program editor**



## **States overview diagram**



Move state: left-click on state, move mouse with button pressed Create new transition:

- 1. left-click on border of state
- move mouse with button pressed to target state
- 3. release mouse button

## **State table view**



## **Transitions**



## **Create and edit states**