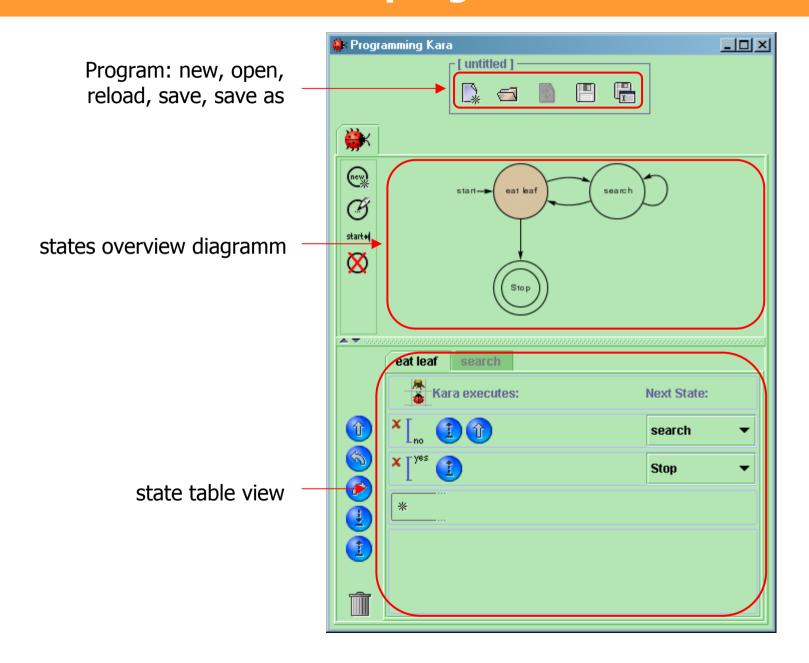

# **Kara's program editor**

## **States overview diagram**

Move state: left-click on state, move mouse with button pressed Create new transition:

- 1. left-click on border of state
- move mouse with button pressed to target state
- 3. release mouse button

## **State table view**