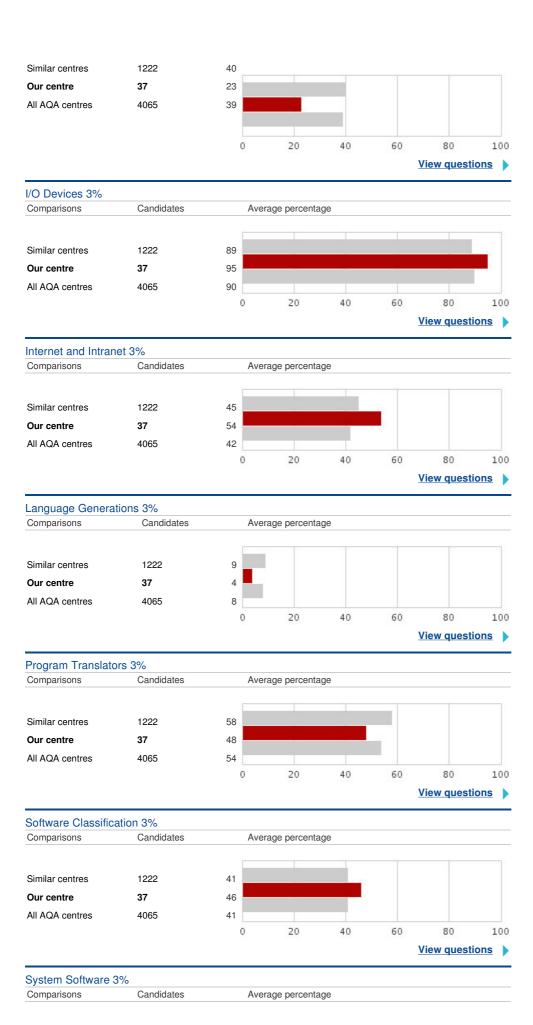

## Marks analysis: skills and topics analysis

| Search —                                                                                        |                                                                 |  |
|-------------------------------------------------------------------------------------------------|-----------------------------------------------------------------|--|
| Qualification *                                                                                 | GCE                                                             |  |
| Session / year *                                                                                | Summer 2009                                                     |  |
| Subject group *                                                                                 | ICT                                                             |  |
| Include groups                                                                                  |                                                                 |  |
| * indicates required fields  GCE SUMMER 2009 ICT COMP2 - GCE COMPUTING Our centre/other centres | Session / year * Summer 2009 Subject group * ICT Include groups |  |
| Entry code > Compone                                                                            | ent > Skills and topics analysis                                |  |