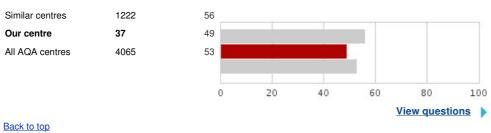

## Marks analysis: skills and topics analysis

| Search —                                                                                        |                                                                 |  |
|-------------------------------------------------------------------------------------------------|-----------------------------------------------------------------|--|
| Qualification *                                                                                 | GCE                                                             |  |
| Session / year *                                                                                | Summer 2009                                                     |  |
| Subject group *                                                                                 | ICT                                                             |  |
| Include groups                                                                                  |                                                                 |  |
| * indicates required fields  GCE SUMMER 2009 ICT COMP2 - GCE COMPUTING Our centre/other centres | Session / year * Summer 2009 Subject group * ICT Include groups |  |
| Entry code > Compone                                                                            | ent > Skills and topics analysis                                |  |