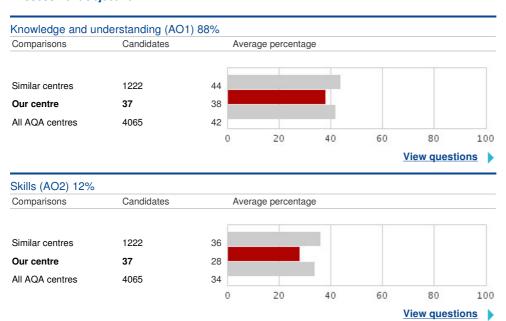

| Summer 2009                                                     |  |
| Subject group *                                                                                 | ICT                                                             |  |
| Include groups                                                                                  |                                                                 |  |
| * indicates required fields  GCE SUMMER 2009 ICT COMP2 - GCE COMPUTING Our centre/other centres | Session / year * Summer 2009 Subject group * ICT Include groups |  |
| Entry code > Compone                                                                            | ent > Skills and topics analysis                                |  |

## **Assessment objective**



e-AQA Page 2 of 6

## Specification reference



e-AQA Page 3 of 6





e-AQA Page 4 of 6



e-AQA Page 5 of 6



e-AQA Page 6 of 6



Terms and conditions | Privacy statement | Accessibility | © AQA 2009