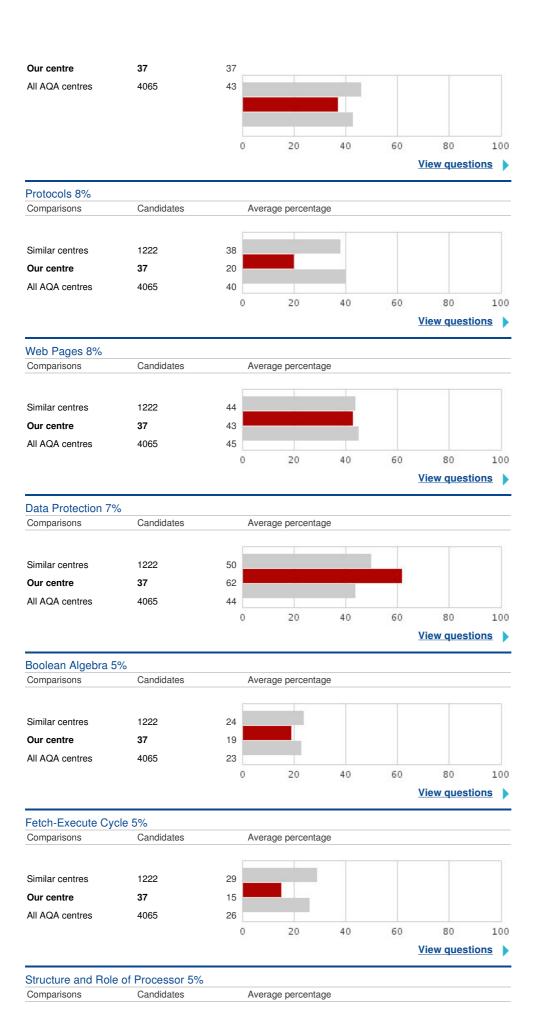

## Marks analysis: skills and topics analysis

| Search —                                                                                        |                                                                 |  |
|-------------------------------------------------------------------------------------------------|-----------------------------------------------------------------|--|
| Qualification *                                                                                 | GCE                                                             |  |
| Session / year *                                                                                | Summer 2009                                                     |  |
| Subject group *                                                                                 | ICT                                                             |  |
| Include groups                                                                                  |                                                                 |  |
| * indicates required fields  GCE SUMMER 2009 ICT COMP2 - GCE COMPUTING Our centre/other centres | Session / year * Summer 2009 Subject group * ICT Include groups |  |
| Entry code > Compone                                                                            | ent > Skills and topics analysis                                |  |